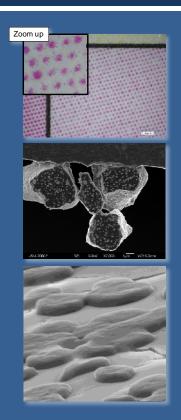

## Advantages of CPT® Chemical Toner

**CPT®** from

**DELACAMP:** 

The stress-free quality choice!

**Conventional Toner** 

OEM Quality at aftermarket prices!

**Spheridised Toner** 

**Chemical Toner** 

| CLERACY?                                | 00000                      |                                |
|-----------------------------------------|----------------------------|--------------------------------|
| Benefits compared to conventional toner | Apply to spheridised Toner | Apply to CHROME Chemical Toner |
| Uniform particle size                   |                            | <b>© ©</b>                     |
| Uniform particle shape                  | <b>©</b>                   | <b>©</b>                       |
| High transfer efficiency                | <b>©</b>                   | <b>©</b>                       |
| High flow                               | <b>©</b>                   | <b>©</b>                       |
| Uniform charging                        | 8                          | <b>©</b>                       |
| Low pile height                         | <b>©</b>                   | <b>©</b>                       |
| Good Fusing                             | <b>©</b>                   | <b>©</b>                       |
| Wide colour gamut                       | <b>©</b>                   | <b>©</b>                       |
| Sharp half tones                        | <b>©</b>                   | <b>©</b>                       |
| Minimal batch to batch variations       | <b>©</b>                   | <b>©</b>                       |

Consequence: Chemical Toner offer better yield, better fusing, crisp colours,

more consistency and less stress