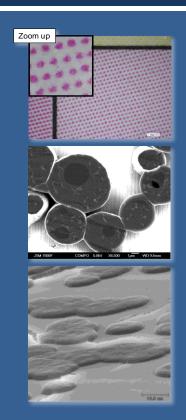

## Advantages of CPT® Chemical Toner

**CPT®** from

**DELACAMP:** 

The stress-free quality choice!

**Conventional Toner** 

OEM Quality at aftermarket prices!

**Spheridised Toner** 

**Chemical Toner** 

| CLERACY?                                | 00000                      |                                |
|-----------------------------------------|----------------------------|--------------------------------|
| Benefits compared to conventional toner | Apply to spheridised Toner | Apply to CHROME Chemical Toner |
| Uniform particle size                   |                            | <b>© ©</b>                     |
| Uniform particle shape                  | <b>©</b>                   | <b>©</b>                       |
| High transfer efficiency                | <b>©</b>                   | <b>©</b>                       |
| High flow                               | <b>©</b>                   | <b>©</b>                       |
| Uniform charging                        | 8                          | <b>©</b>                       |
| Low pile height                         | <b>©</b>                   | <b>©</b>                       |
| Good Fusing                             | <b>©</b>                   | <b>©</b>                       |
| Wide colour gamut                       | <b>©</b>                   | <b>©</b>                       |
| Sharp half tones                        | <b>©</b>                   | <b>©</b>                       |
| Minimal batch to batch variations       | <b>©</b>                   | <b>©</b>                       |

Consequence: Chemical Toner offer better yield, better fusing, crisp colours,

more consistency and less stress