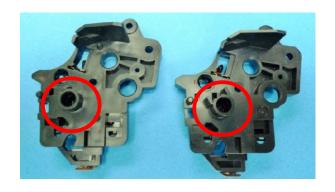

# HP CP3520, HP CP 3525 and HP CM 3530™

Investigation by Delacamp has shown that there are two different versions of the CE25x cartridges. There are small differences in the toner hopper and one end cap which mean that the two types are not interchangeable. (see photo 1, 2 and 3) Mixing of these components leads to problems in assembly. If not noticed the misalignment will lead to very high load on the printer drive motor, causing the printer to stop.

#### 3. Picture

This picture shows the different versions of contact side inner end cap. (left old style, right new style)

© DELACAMP