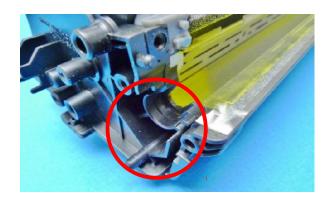

# HP CP3520, HP CP 3525 and HP CM 3530™

Investigation by Delacamp has shown that there are two different versions of the CE25x cartridges. There are small differences in the toner hopper and one end cap which mean that the two types are not interchangeable. (see photo 1, 2 and 3) Mixing of these components leads to problems in assembly. If not noticed the misalignment will lead to very high load on the printer drive motor, causing the printer to stop.

## 2. Picture

This picture shows the new style OEM hopper.