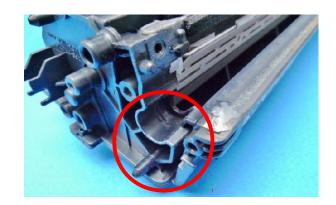

# HP CP3520, HP CP 3525 and HP CM 3530™

Investigation by Delacamp has shown that there are two different versions of the CE25x cartridges. There are small differences in the toner hopper and one end cap which mean that the two types are not interchangeable. (see photo 1, 2 and 3) Mixing of these components leads to problems in assembly. If not noticed the misalignment will lead to very high load on the printer drive motor, causing the printer to stop.

### 1. Picture

This picture shows the old style OEM hopper.